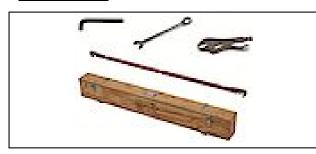

### **Characteristics**

Will be delivered in a set consisting: jig, wooden case (1500 x 186 x 136 mm), sack-drill, hexagon screw key and locking pliers.