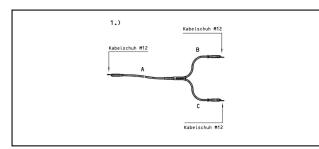

### Legend

1) With connection wire lug M12 / wire lug M12

2) With connection wire lug M12 / cable connection M12 for parallel rail clamp type  $\ensuremath{\mathsf{PS140}}$ 

Art. no. 649.001.129, 649.001.134 length B + C = 1050 mm Art. no. 649.001.129, 649.001.134 length B + C = 1050 mm