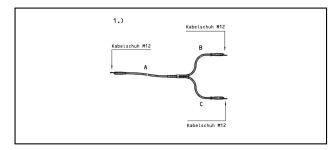

## **Application**

Earthing cable for earthing bars. Y-type for fixation on both rails.

#### Legend

- 1) With connection wire lug M12 / wire lug M12
- 2) With connection wire lug M12  $\!\!\!/$  cable connection M12 for parallel rail clamp type PS140

Art. no. 649.001.129, 649.001.134 length B + C = 1050 mm Art. no. 649.001.129, 649.001.134 length B + C = 1050 mm